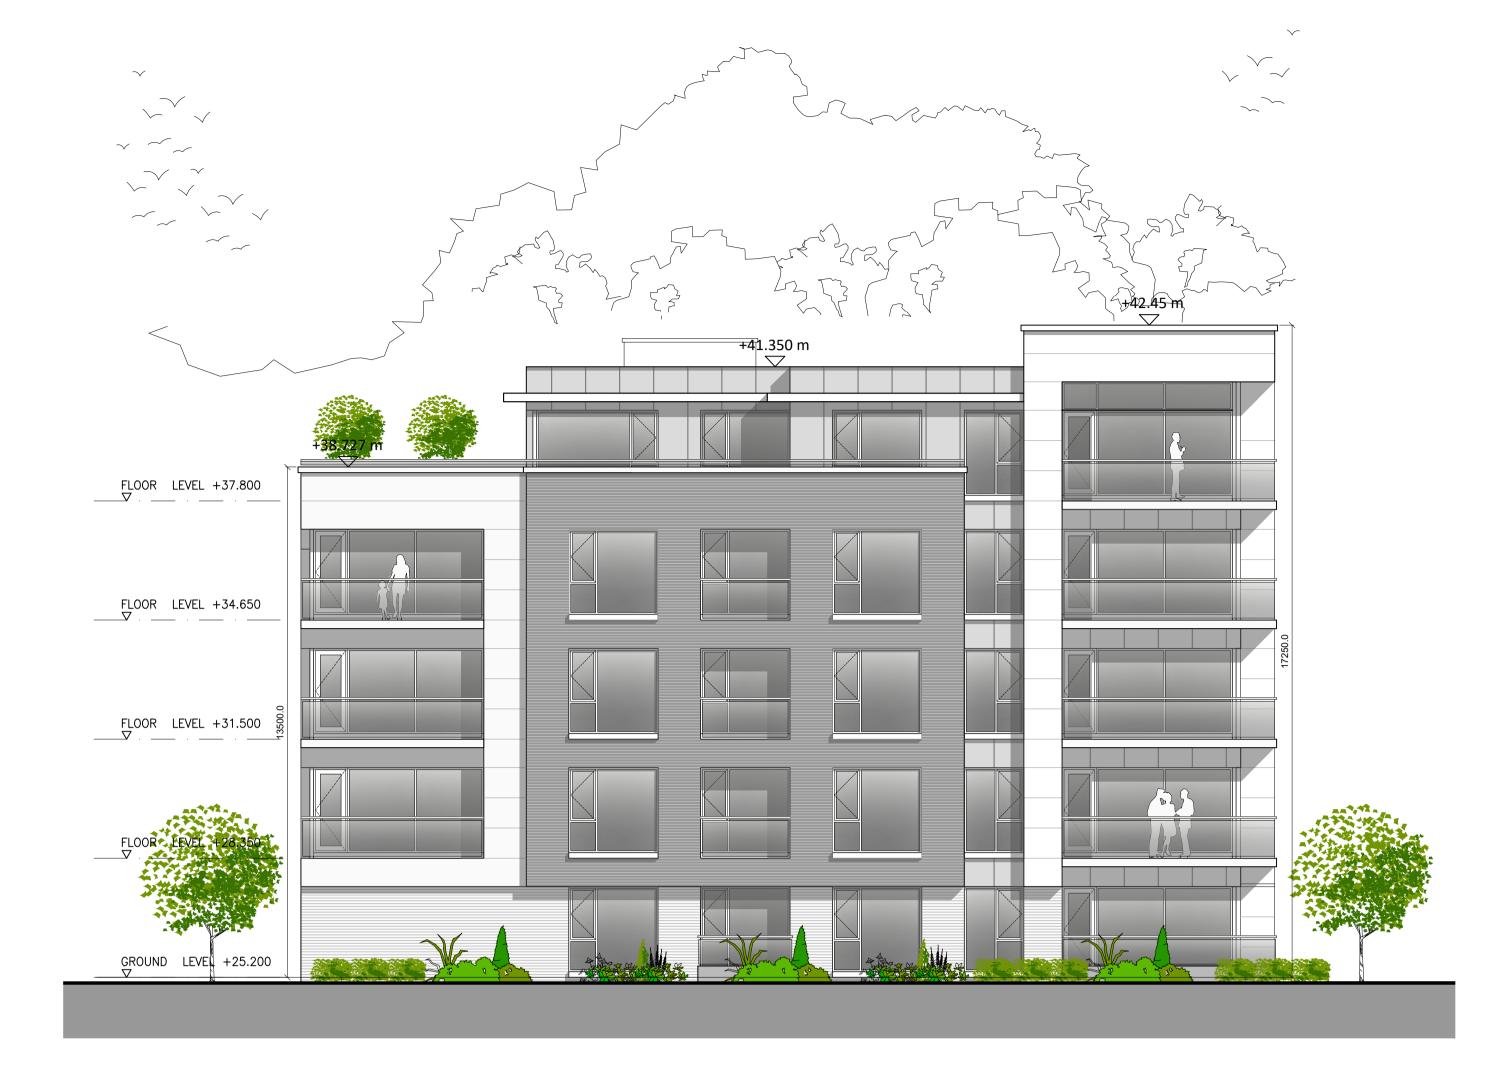

## SOUTH EAST ELEVATION

Do not scale from this drawing, written dimensions only to be used. This drawing is for planning purposes only & not for construction. Levels shown are for information purposes only & may not relate to O.S. Malin Head Datum. For actual O.S. Malin Head Datum always refer to the Site Layout Plan.

## **MATERIALS**:

SELECTED STANDING SEAM ROOF FINISH/ ROOF SEDUM ROOF

<u>WALLS</u> SELECTED BRICK OR SELF COLOUR RENDERED BLOCK WORK.

SELECTED STONE PANEL FINISH SELECTED ZINC COATED ALUMINIUM WALL PANEL.

**WINDOWS** SELECTED U-PVC OR TIMBER DOUBLE GLAZED WINDOWS.

FRONT DOOR SELECTED U-PVC OR TIMBER FINISH DOOR WITH DOUBLE

GLAZED VISION PANELS.

U-PVC OR TIMBER FASCIA AND SOFFITT.WITH UPVC OR

ALUMINIUM POWDER COATED GUTTERS & DOWNPIPES

**CANOPY** ALUMINIUM CLAD CANOPY.

CONCRETE CILLS WITH WRAP AROUND D.P.C. AND

**SURROUNDS & CILLS** INSULATION BEHIND.