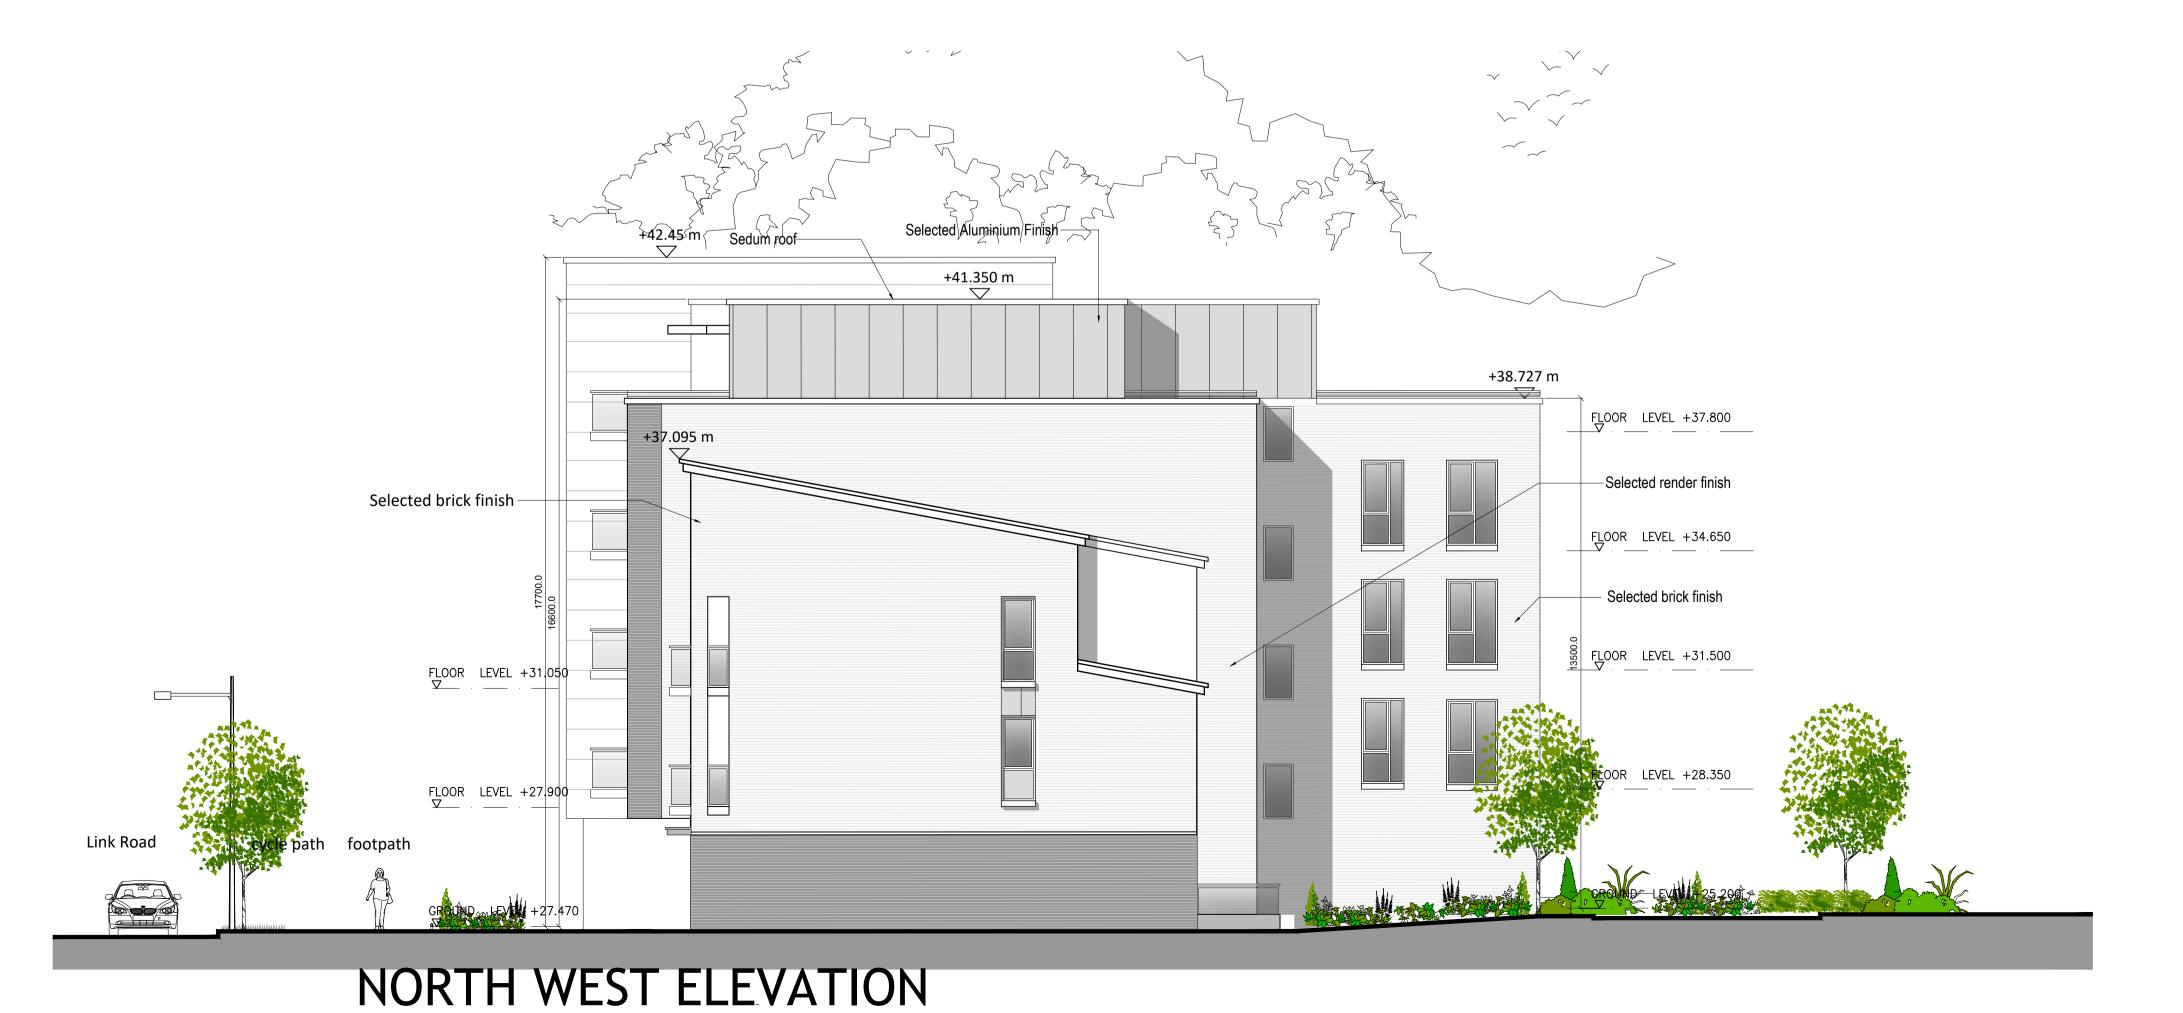

## SOUTH EAST ELEVATION

Do not scale from this drawing, written dimensions only to be used. This drawing is for planning purposes only & not for construction. Levels shown are for information purposes only & may not relate to O.S. Malin Head Datum. For actual O.S. Malin Head Datum always refer to the Site Layout Plan.

## **MATERIALS**:

SELECTED STANDING SEAM ROOF FINISH/ ROOF SEDUM ROOF

<u>WALLS</u> SELECTED BRICK OR SELF COLOUR RENDERED BLOCK WORK.

SELECTED STONE PANEL FINISH SELECTED ZINC COATED ALUMINIUM WALL PANEL.

**WINDOWS** SELECTED U-PVC OR TIMBER DOUBLE GLAZED WINDOWS.

FRONT DOOR SELECTED U-PVC OR TIMBER FINISH DOOR WITH DOUBLE

GLAZED VISION PANELS.

U-PVC OR TIMBER FASCIA AND SOFFITT.WITH UPVC OR

ALUMINIUM POWDER COATED GUTTERS & DOWNPIPES

**CANOPY** ALUMINIUM CLAD CANOPY.

CONCRETE CILLS WITH WRAP AROUND D.P.C. AND

**SURROUNDS & CILLS** INSULATION BEHIND.